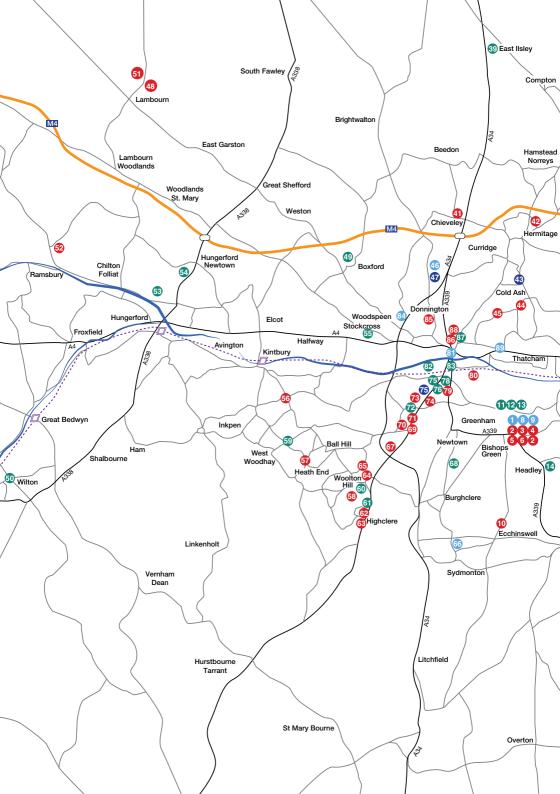

with art materials and feeling free to create, sows the seeds from which future artists grow.

## Plan Your Visit

Use this guide as a companion to our website. Once you have decided which artists to visit, check their statements and portfolios with further work on the website and please check any updates on times and booking arrangements. The website points out which studios are near each other and has searches to allow you find studios near you.





Studios are free to visit, and artists are excited to share their work with you and answer questions about their work and processes. In case you fall in love with a piece or artwork and decide to buy it, do carry cash and card, some venues may only accept one type of payment.

## Wish list

Write notes/list those studios you want to visit.







### **KEY TO MAPS**

- Solo Studio Artists
- Group Studio Artists
- Exhibitions
- School





Scan to visit our interactive map







With special thanks to donors and supporters: