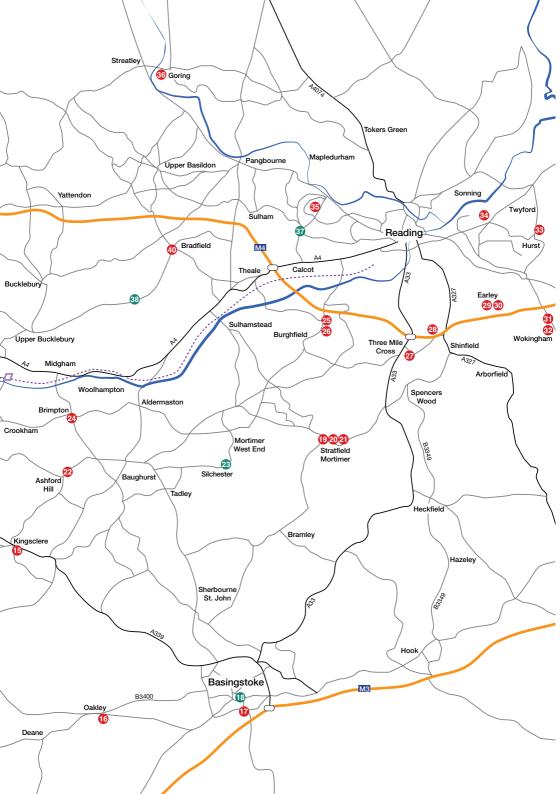

th art materials and feeling free to create, sows the seeds from which future artists grow.

## Plan Your Visit

Use this guide as a companion to our website. Once you have decided which artists to visit, check their statements and portfolios with further work on the website and please check any updates on times and booking arrangements. The website points out which studios are near each other and has searches to allow you find studios near you.





Studios are free to visit, and artists are excited to share their work with you and answer questions about their work and processes. In case you fall in love with a piece or artwork and decide to buy it, do carry cash and card, some venues may only accept one type of payment.

## Wish list

Write notes/list those studios you want to visit.







### **KEY TO MAPS**

- Solo Studio Artists
- Group Studio Artists
- Exhibitions
- School





Scan to visit our interactive map







With special thanks to donors and supporters: