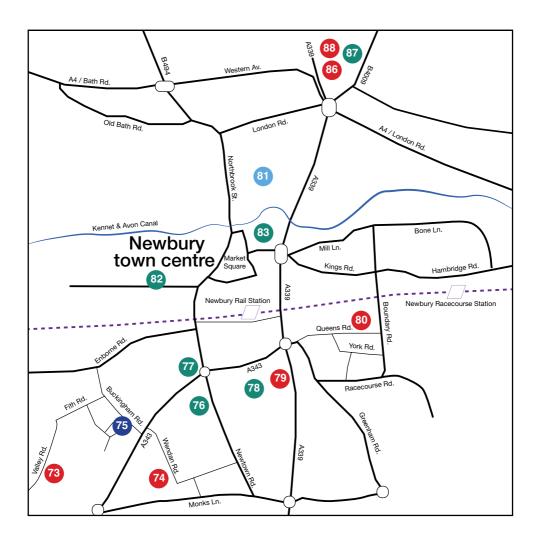

## 81 Art on the Park

Victoria Park, Newbury, RG14 1DJ.

OPEN: 26 May and 25 August, from 10am-4pm.

E artontheparknewbury@gmail.com

## 82 Craven Road Studio

Ceramics, Printmaking, Sculpture and Textiles

102 Craven Road, Newbury, RG14 5NP.

We are on the right with a red-leafed tree on the drive. Enter the studio via the white side gate. what3words: tell.voices.magic

## 83 3 Artists at the Museum

Drawing and painting

Gallery 5, West Berkshire Museum, The Wharf, Newbury, RG14 5AS. The museum is located on the Wharf just off Newbury Market Place. what3words: pull.shadow.beam

### Claire Breitsprecher new artist

Drawing and Painting

T 07769 711404

clairebreitsprecher@googlemail.com

W www.clairebreitsprecher.com

(c) clairebreitsprecher\_artist

Watermill Theatre, Bagnor, Newbury, RG20 8AE. From Newbury, take the A4 towards Hungerford and follow the brown signs to the Watermill Theatre. what3words: curve.tadpole.receive

## 85 Jane Vaidya

Drawing and Painting

Millstream Cottage, Castle Lane, Donnington, Newbury, RG14 2JP.

OPEN: 6, 12, 16, 19, 22, 26 May, 11am - 5pm.
Other times by appointment.

T 07789 933797

E jane@vaidyasite.comW www.janevaidya.com

## 86 Sarah Somerville newartist

Drawing and Painting

Shaw House, Church Road, Newbury, RG14 2DR. Shaw House is a 20 minute walk from Newbury town centre and is accessible by public transport. what3words: riders.drama.dairy

## 87 Artists at Shaw

Ceramics, Drawing and painting and Mixed Media

Byeways, Love Lane, Shaw, Shaw, Newbury,RG14 2DY. Corner of Kingsley close, through the side wooden gates what3words: payer.bared.point

### Sydney Klugman

Drawing and Painting

T 01635 292434

sydneyklugman497@gmail.com

sydneyklugman

Drawing and Painting

30 Kingsley Close, Shaw, Newbury, RG14 2EE

OPEN: 4, 11, 18, 25 May, 11am - 5pm.

## 89 Newbury Art Group

West Berkshire Community Hospital, London Road, Benham Hill, Newbury, RG18 3AS.

The hospital is accessed from Newbury from the A4 and from Thatcham by way of Turnpike Road. what3words: album.share.canny